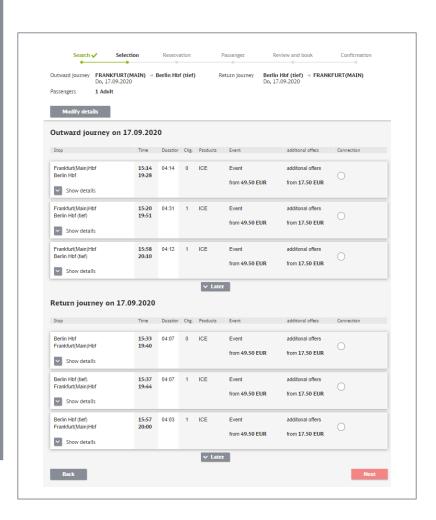

#### bahn.business

Step 1:

- Select your preferred connections for the outward journey and for the return journey
- You can book your tickets up to six months in advance.

### bahn.business

DB Vertrieb GmbH | Veranstaltungsticket | 2020

We have different offers to fit our customer's requirements. For the Event Ticket choose one of the "Veranstaltungsticket" offers and click "Next" to proceed.