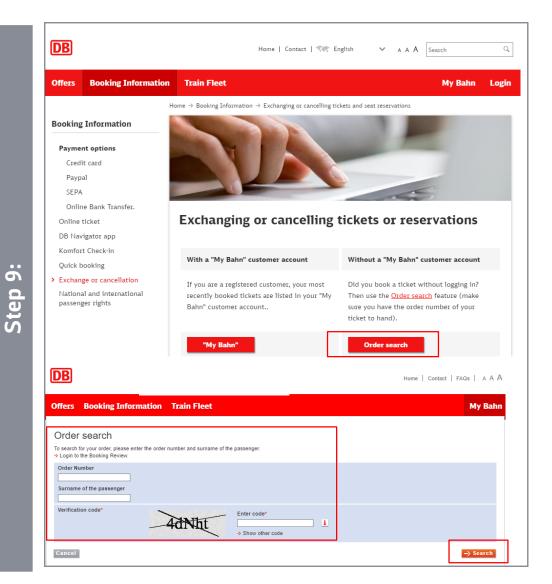

## How to refund your Online-Ticket

- Continue by clicking "Order search"
- Enter your Order number, your surname and the given vertification code.
- Confirm your entry by clicking "Search"
- Next you need to choose, if you wish to exchange or cancel your ticket.