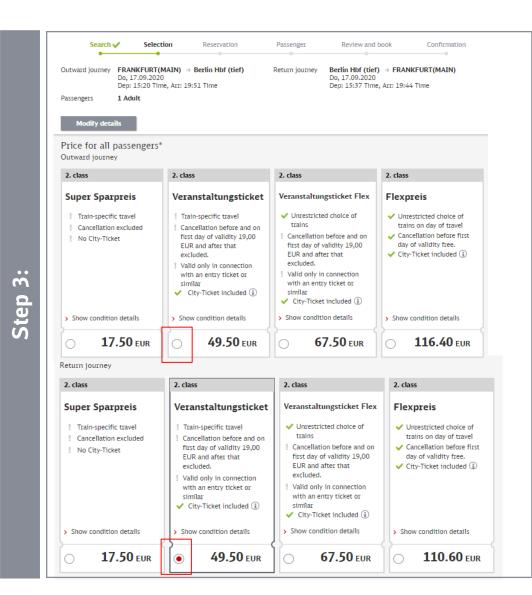

### bahn.business

DB Vertrieb GmbH | Veranstaltungsticket | 2020

We have different offers to fit our customer's requirements. For the Event Ticket choose one of the "Veranstaltungsticket" offers and click "Next" to proceed.